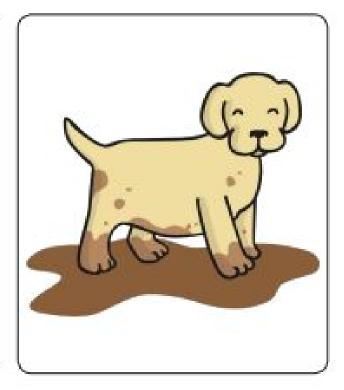

| Мį | 1  | p   | u | p | p | y    |  |
|----|----|-----|---|---|---|------|--|
| go | t. | ••• |   |   |   | 0300 |  |
|    |    |     |   |   |   |      |  |
|    |    |     |   |   |   |      |  |
|    |    |     |   |   |   |      |  |